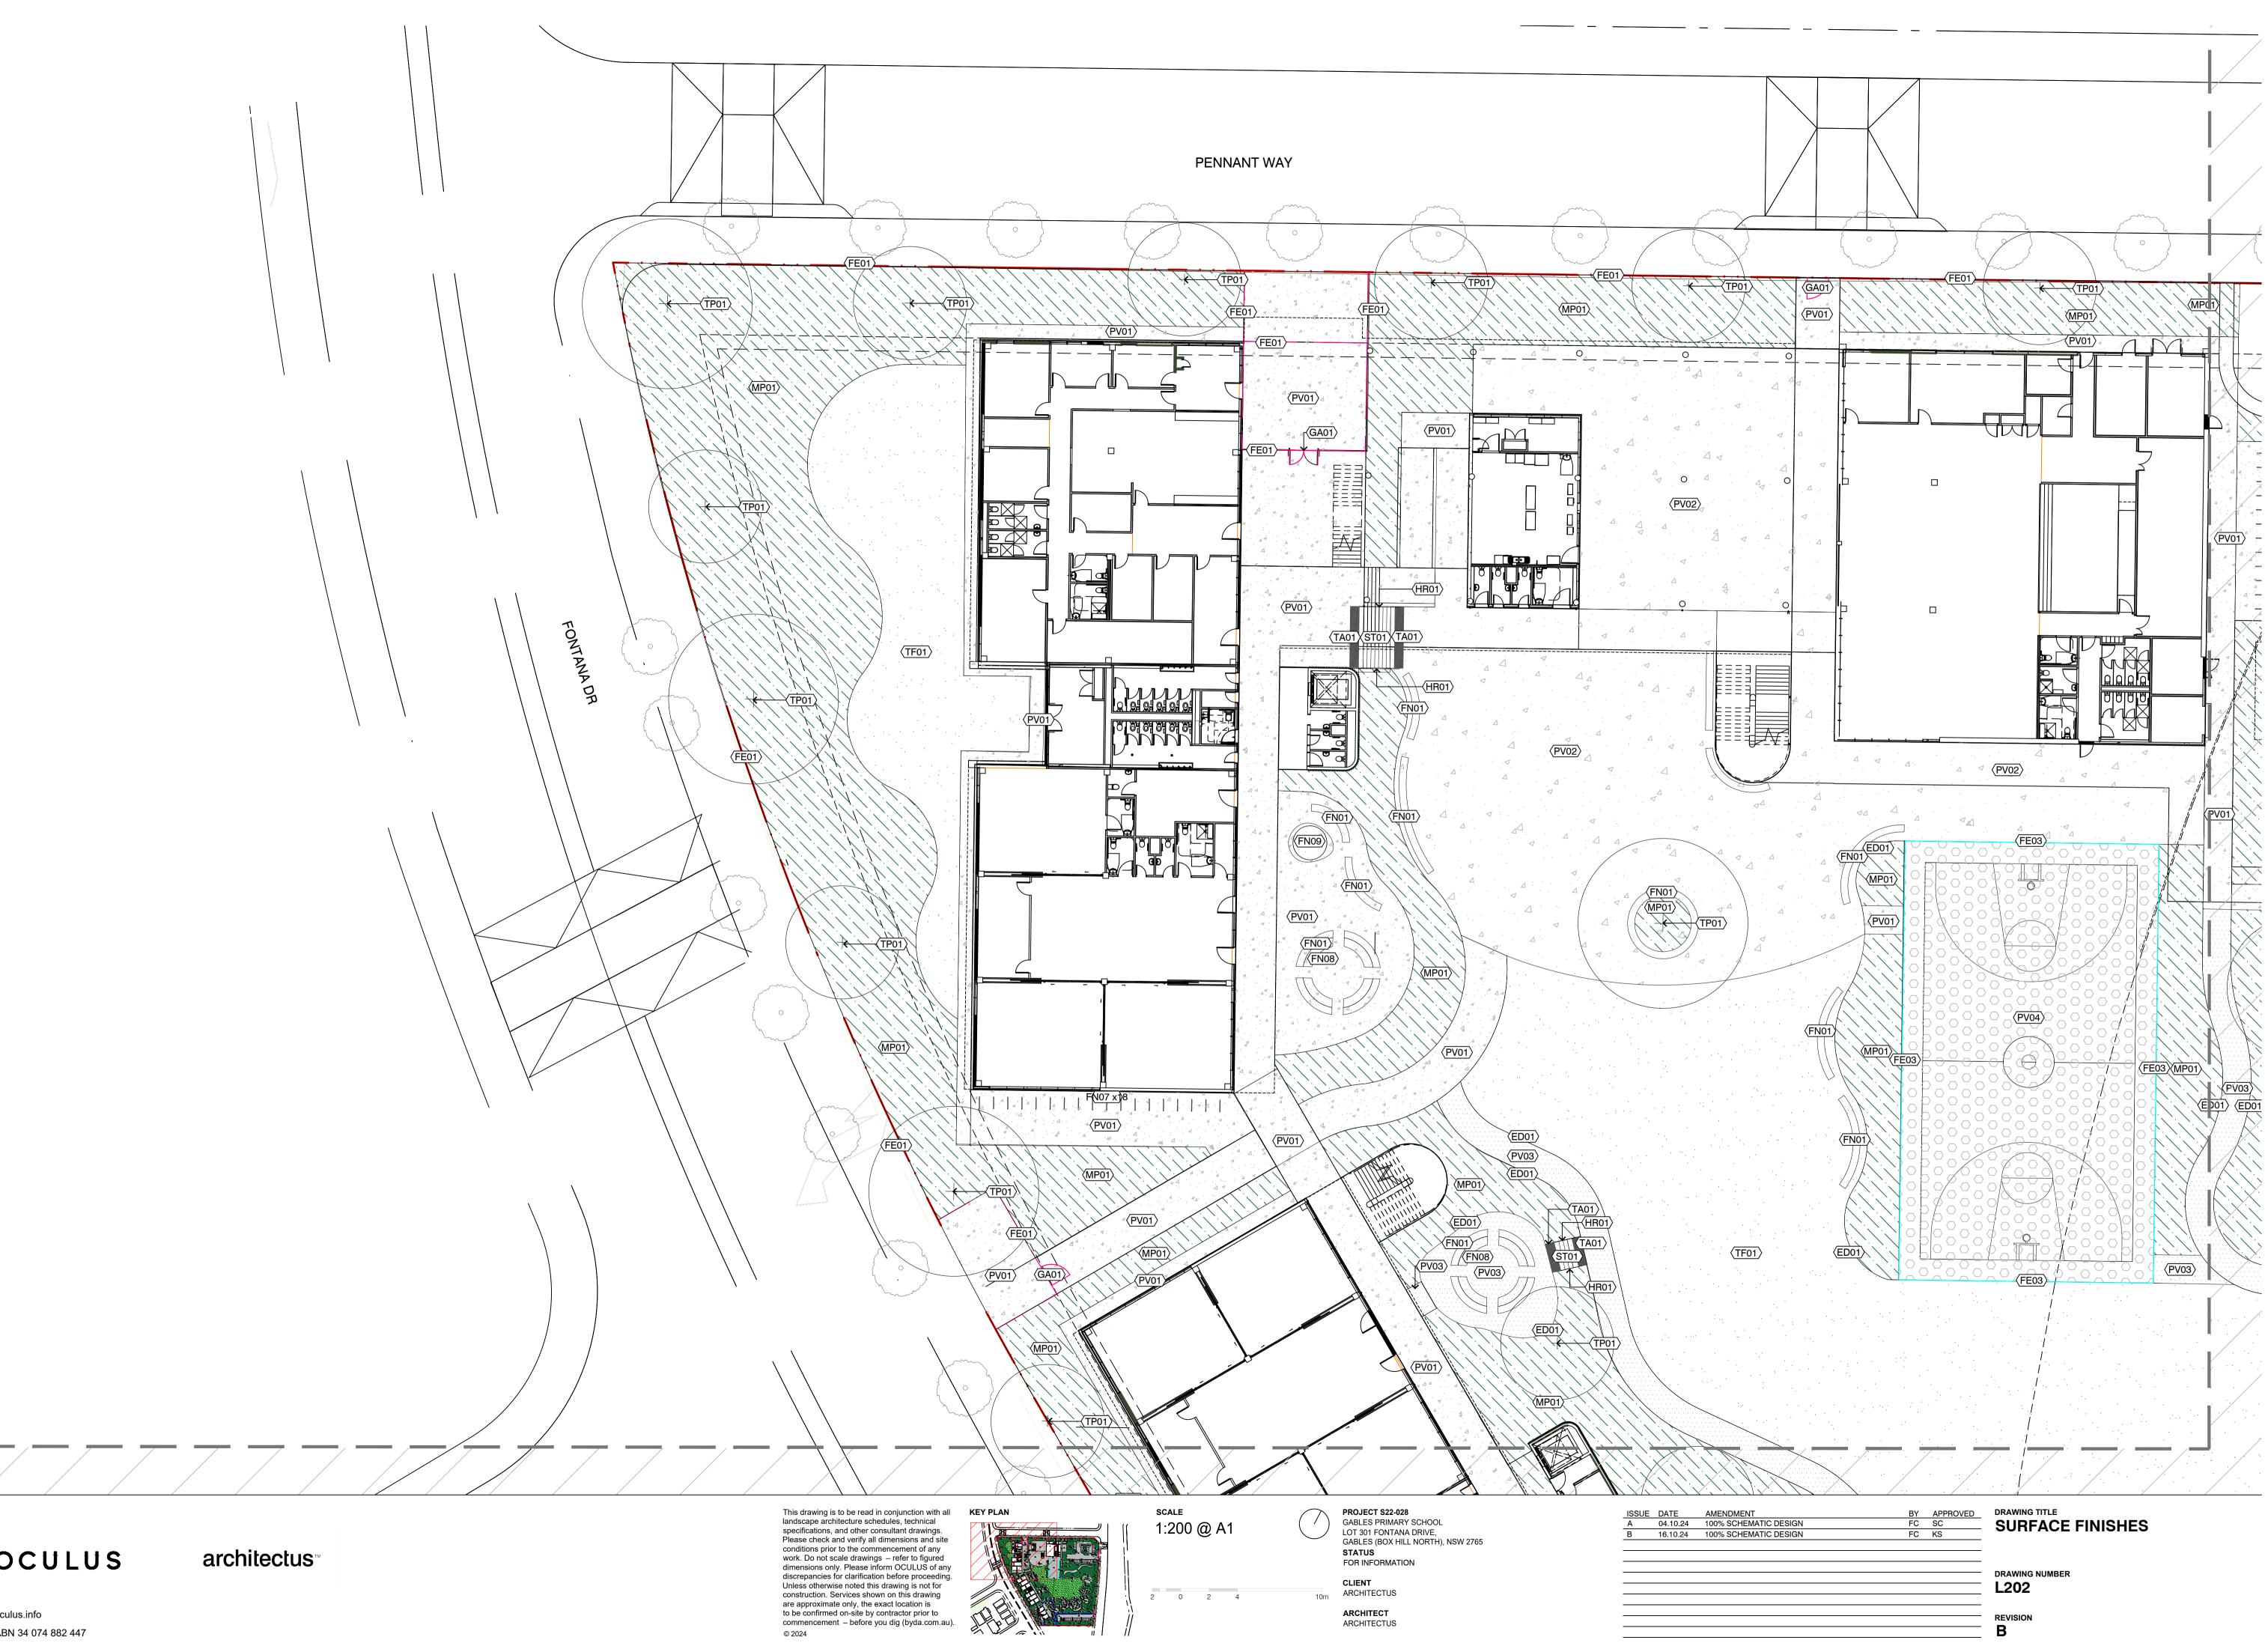

# GRADING

EXISTING CONTOUR LINE

**PV - PAVING** 

|   |                                       | (PV01)          | PAVEMENT TYPE 01<br>INSITU CONCRETE PAVING                 |
|---|---------------------------------------|-----------------|------------------------------------------------------------|
|   | · · · · · · · · · · · · · · · · · · · | <pre>PV02</pre> | PAVEMENT TYPE 02<br>INSITU COLOURED CONCRETE PAVING        |
|   |                                       | <pre>PV03</pre> | PAVEMENT TYPE 03<br>DECOMPOSED GRANITE                     |
|   |                                       | (PV04)          | PAVEMENT TYPE 04<br>SPORTS SURFACE                         |
|   |                                       | <pre>PV05</pre> | PAVEMENT TYPE 05<br>NATURAL STONE PEBBLE                   |
|   |                                       | <pre>PV06</pre> | PAVEMENT TYPE 06<br>BARK MULCH                             |
| { |                                       | <pre>PV07</pre> | PAVEMENT TYPE 07<br>VEHICULAR GRADE INSITU CONCRETE PAVING |
|   |                                       | (PV08)          | PAVEMENT TYPE 08<br>RUBBER SOFT FALL                       |
|   |                                       | (PV09)          | PAVEMENT TYPE 09<br>PLAYGROUND SAND                        |

#### MP - MASS PLANTING

PLANTING TYPE 01 TURF

# **TP - TREE PLANTING**

| +        | $\langle TP01 \rangle$ | TREE PLANTING TYPE 01<br>PROPOSED TREE                |
|----------|------------------------|-------------------------------------------------------|
| ( )<br>) | (TP02)                 | TREE PLANTING TYPE 02<br>EXISTING TREE TO BE RETAINED |
|          | ( <u>TP03</u> )        | TREE PLANTING TYPE 03<br>EXISTING TREE TO BE REMOVED  |

# ED - EDGES

#### HR - HANDRAIL

| (ED01) | EDGE TYPE 01<br>TIMBER EDGE   | (HR01) | HANDRAIL TYPE 01<br>STAINLESS STEEL HANDRAIL |
|--------|-------------------------------|--------|----------------------------------------------|
| ED02   | EDGE TYPE 01<br>CONCRETE KERB |        |                                              |

# **FN - FURNITURE**

FE - FENCES & GATES

|   | (FN01)                 | FURNITURE TYPE 01<br>RECYCLED TIMBER BENCH                                                                                      |               | (FE01)              | FENCE TYPE 01<br>PALISADE SECURITY FENCE 2.15M HIGH |
|---|------------------------|---------------------------------------------------------------------------------------------------------------------------------|---------------|---------------------|-----------------------------------------------------|
|   | (FN02)                 | FURNITURE TYPE 02<br>NATURE PLAY TIMBER LOGS                                                                                    |               | (FE02)              | FENCE TYPE 02<br>PALISADE SECURITY FENCE 1.8M HIGH  |
| 0 | (FN03)                 | FURNITURE TYPE 03<br>NATURE PLAY TIMBER STEPPERS                                                                                |               | 〈FE03〉              | FENCE TYPE 03<br>SPORTS FENCE 2.4M HIGH             |
|   | 〈FN04〉                 | FURNITURE TYPE 04<br>NATURE PLAY STONE BOULDERS                                                                                 |               | 〈GA01〉              | GATE TYPE 01<br>PEDESTRIAN SWING GATE 2.15M HIGH    |
|   | 〈FN05〉                 | FURNITURE TYPE 05<br>SHADE SALE                                                                                                 |               | (GA02)              | GATE TYPE 02<br>PEDESTRIAN SWING GATE 1.8M HIGH     |
| 0 | 〈FN06〉                 | FURNITURE TYPE 06<br>RECYCLED CONCRETE STEPPER                                                                                  |               | (GA03)              | GATE TYPE 03<br>SLIDING VEHICULAR ACCESS GATE       |
|   |                        |                                                                                                                                 |               |                     |                                                     |
|   | $\langle FN07 \rangle$ | FURNITURE TYPE 07<br>BICYCLE HOOP                                                                                               | 0 <b>-</b> 0- |                     |                                                     |
|   | <pre>(FN07)</pre>      |                                                                                                                                 | ST - STAII    | RS                  |                                                     |
|   |                        | BICYCLE HOOP<br>FURNITURE TYPE 08                                                                                               | ST - STAII    | <b>RS</b><br>(ST01) | STAIR TYPE 01<br>CONCRETE STAIR                     |
|   | (FN08)                 | BICYCLE HOOP<br>FURNITURE TYPE 08<br>RECYCLED TIMBER DESK<br>FURNITURE TYPE 09                                                  |               |                     |                                                     |
|   | (FN08)                 | BICYCLE HOOP<br>FURNITURE TYPE 08<br>RECYCLED TIMBER DESK<br>FURNITURE TYPE 09<br>RECYCLED TIMBER PLATFORM<br>FURNITURE TYPE 10 |               | (ST01)              | CONCRETE STAIR                                      |