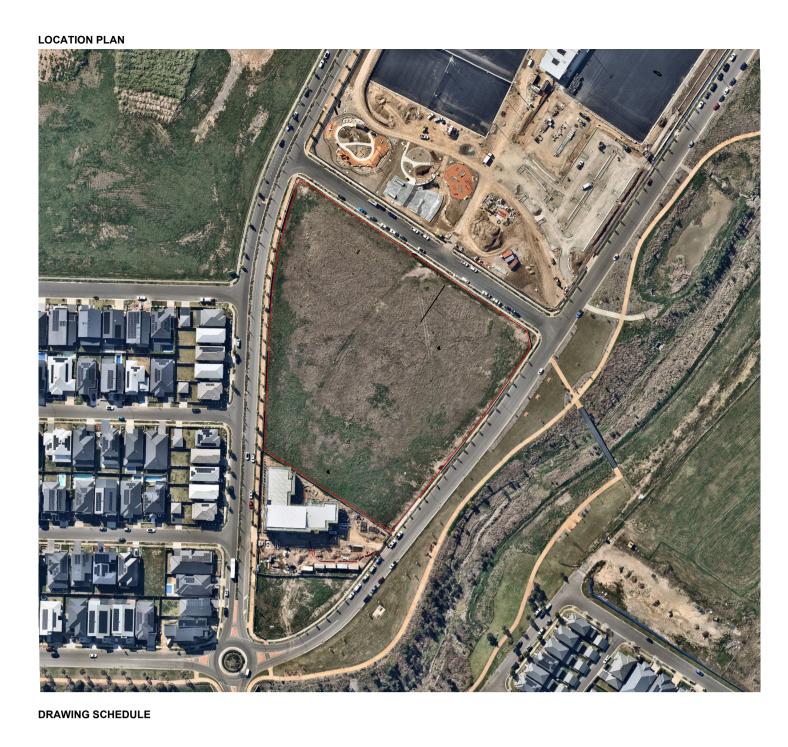

We acknowledge the Darug People as the Traditional Custodans of this place. We honour Elders past and present, whose profound knowledge systems can teach us much about we care and design for Country. PROJECT S22-028 GABLES PRIMARY SCHOOL LOT 301 FONTANA DRIVE, GABLES (BOX HILL NORTH), NSW 2765 STATUS FOR INFORMATION CLIENT ARCHITECTUS

| be read in conjunction with all | KEY PLAN |
|---------------------------------|----------|
| cture schedules, technical      |          |
| d other consultant drawings.    |          |

PROJECT S22-028 GABLES PRIMARY SCHOOL LOT 301 FONTANA DRIVE, GABLES (BOX HILL NORTH), NSW 2765 STATUS FOR INFORMATION CLIENT