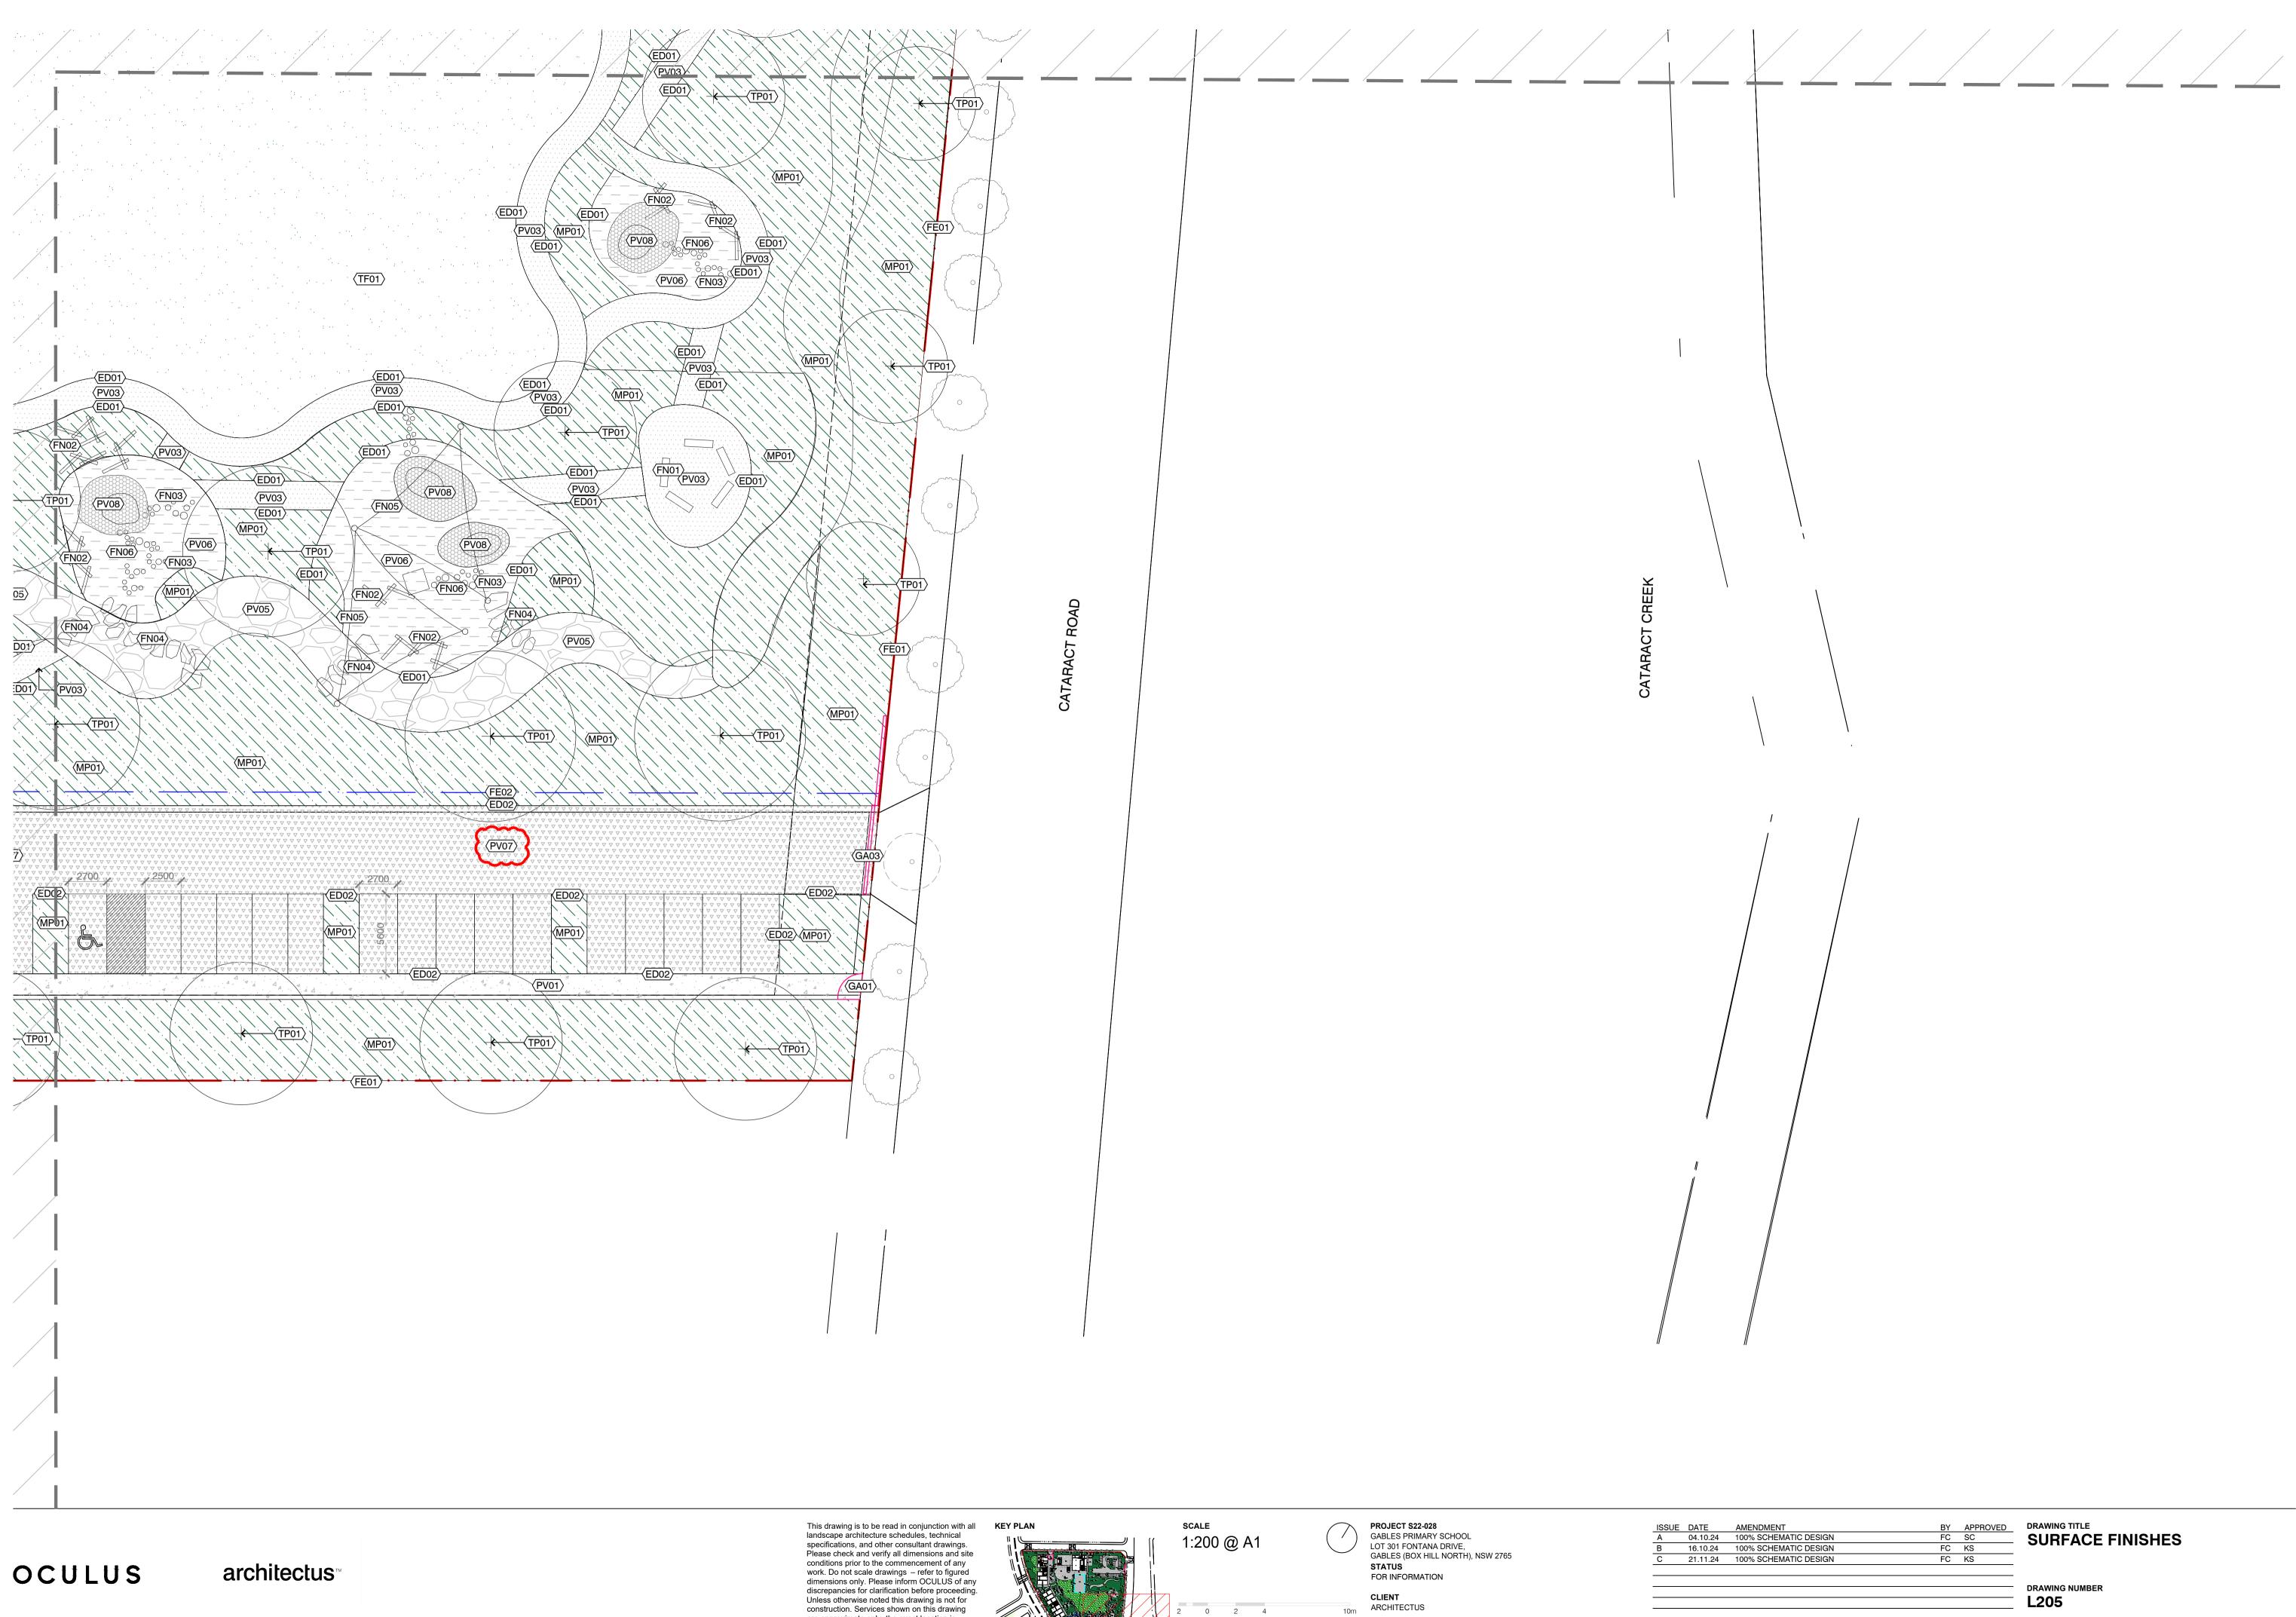

# GRADING

EXISTING CONTOUR LINE

**PV - PAVING** 

|   |                                       | (PV01)          | PAVEMENT TYPE 01<br>INSITU CONCRETE PAVING                 |
|---|---------------------------------------|-----------------|------------------------------------------------------------|
|   | · · · · · · · · · · · · · · · · · · · | <pre>PV02</pre> | PAVEMENT TYPE 02<br>INSITU COLOURED CONCRETE PAVING        |
|   |                                       | <pre>PV03</pre> | PAVEMENT TYPE 03<br>DECOMPOSED GRANITE                     |
|   |                                       | (PV04)          | PAVEMENT TYPE 04<br>SPORTS SURFACE                         |
|   |                                       | <pre>PV05</pre> | PAVEMENT TYPE 05<br>NATURAL STONE PEBBLE                   |
|   |                                       | <pre>PV06</pre> | PAVEMENT TYPE 06<br>BARK MULCH                             |
| { |                                       | <pre>PV07</pre> | PAVEMENT TYPE 07<br>VEHICULAR GRADE INSITU CONCRETE PAVING |
|   |                                       | (PV08)          | PAVEMENT TYPE 08<br>RUBBER SOFT FALL                       |
|   |                                       | (PV09)          | PAVEMENT TYPE 09<br>PLAYGROUND SAND                        |

# Gables Primary School - Materials Schedule

Code Description

| 1001 | matorialo | Concauto |
|------|-----------|----------|
|      |           | Details  |

| Paving |                                        |                                                                                                                                                                                                                                                                                                                                       |
|--------|----------------------------------------|---------------------------------------------------------------------------------------------------------------------------------------------------------------------------------------------------------------------------------------------------------------------------------------------------------------------------------------|
| PV01   | INSITU CONCRETE PAVING                 | 100mm thick insitu concrete paving on grade.<br>Finish: Broom finish<br>Supplier: Holcim                                                                                                                                                                                                                                              |
| PV02   | INSITU COLOURED CONCRETE PAVING        | 100mm thick insitu coloured concrete. Sealed with two coats of CCS commercial grade Armourthane sealer.<br>Finish: Broom finish<br>Colour: CCS Terracotta full depth oxide                                                                                                                                                            |
| PV03   | DECOMPOSED GRANITE                     | 100mm depth, compacted and cement stabliised decomposed granite gravel laid on prepared base course<br>and subgrade.<br>Colour: Gold (NO CEMENT STABILISER WITHIN TREE TPZs)                                                                                                                                                          |
| PV04   | ACRYLIC BASKETBALL COURT SURFACE       | Mapei's Mapecoat Acrylic Surface Treatment to manufaturers instructions.<br><b>Colour:</b> TBC<br>1xNo 500x500mm samples panels displaying colour variance and depth of grit blasted finish required to be<br>signed off by super intendant before supply and installation<br><b>Supplier:</b> Kangaroo Courts or approved equivalent |
| PV05   | NATURAL STONE PEBBLE                   | 200mm depth, 75-150mm diam spalls napean river pebble laid on prepared base course and subgrade.<br>Supplier: Australian Native Landscapes                                                                                                                                                                                            |
| PV06   | SOFTFALL BARK MULCH ON GRADE           | Softfall Bark Play mulch.<br>Supplier: Australian Native Landscapes                                                                                                                                                                                                                                                                   |
| PV07   | VEHICULAR GRADE INSITU CONCRETE PAVING | 150mm thick insitu concrete paving on grade. Refer civil engineer's documentation.<br>Finish: Trowel finish<br>Supplier: Holcim                                                                                                                                                                                                       |
| PV08   | RUBBER SOFTFALL                        | Rubber wetpour with attenuation layer as per manfacturers recommendations to extent of fall zone shown on drawings.<br>Colour: Mix Rosehill TPV - TBC<br>Supplier: Surfacedesigns.com.au                                                                                                                                              |
| PV09   | PLAYGROUND SAND                        | 600mm depth of tripled washed fine sand.<br>Supplier: Sydney Landscape Supplies                                                                                                                                                                                                                                                       |