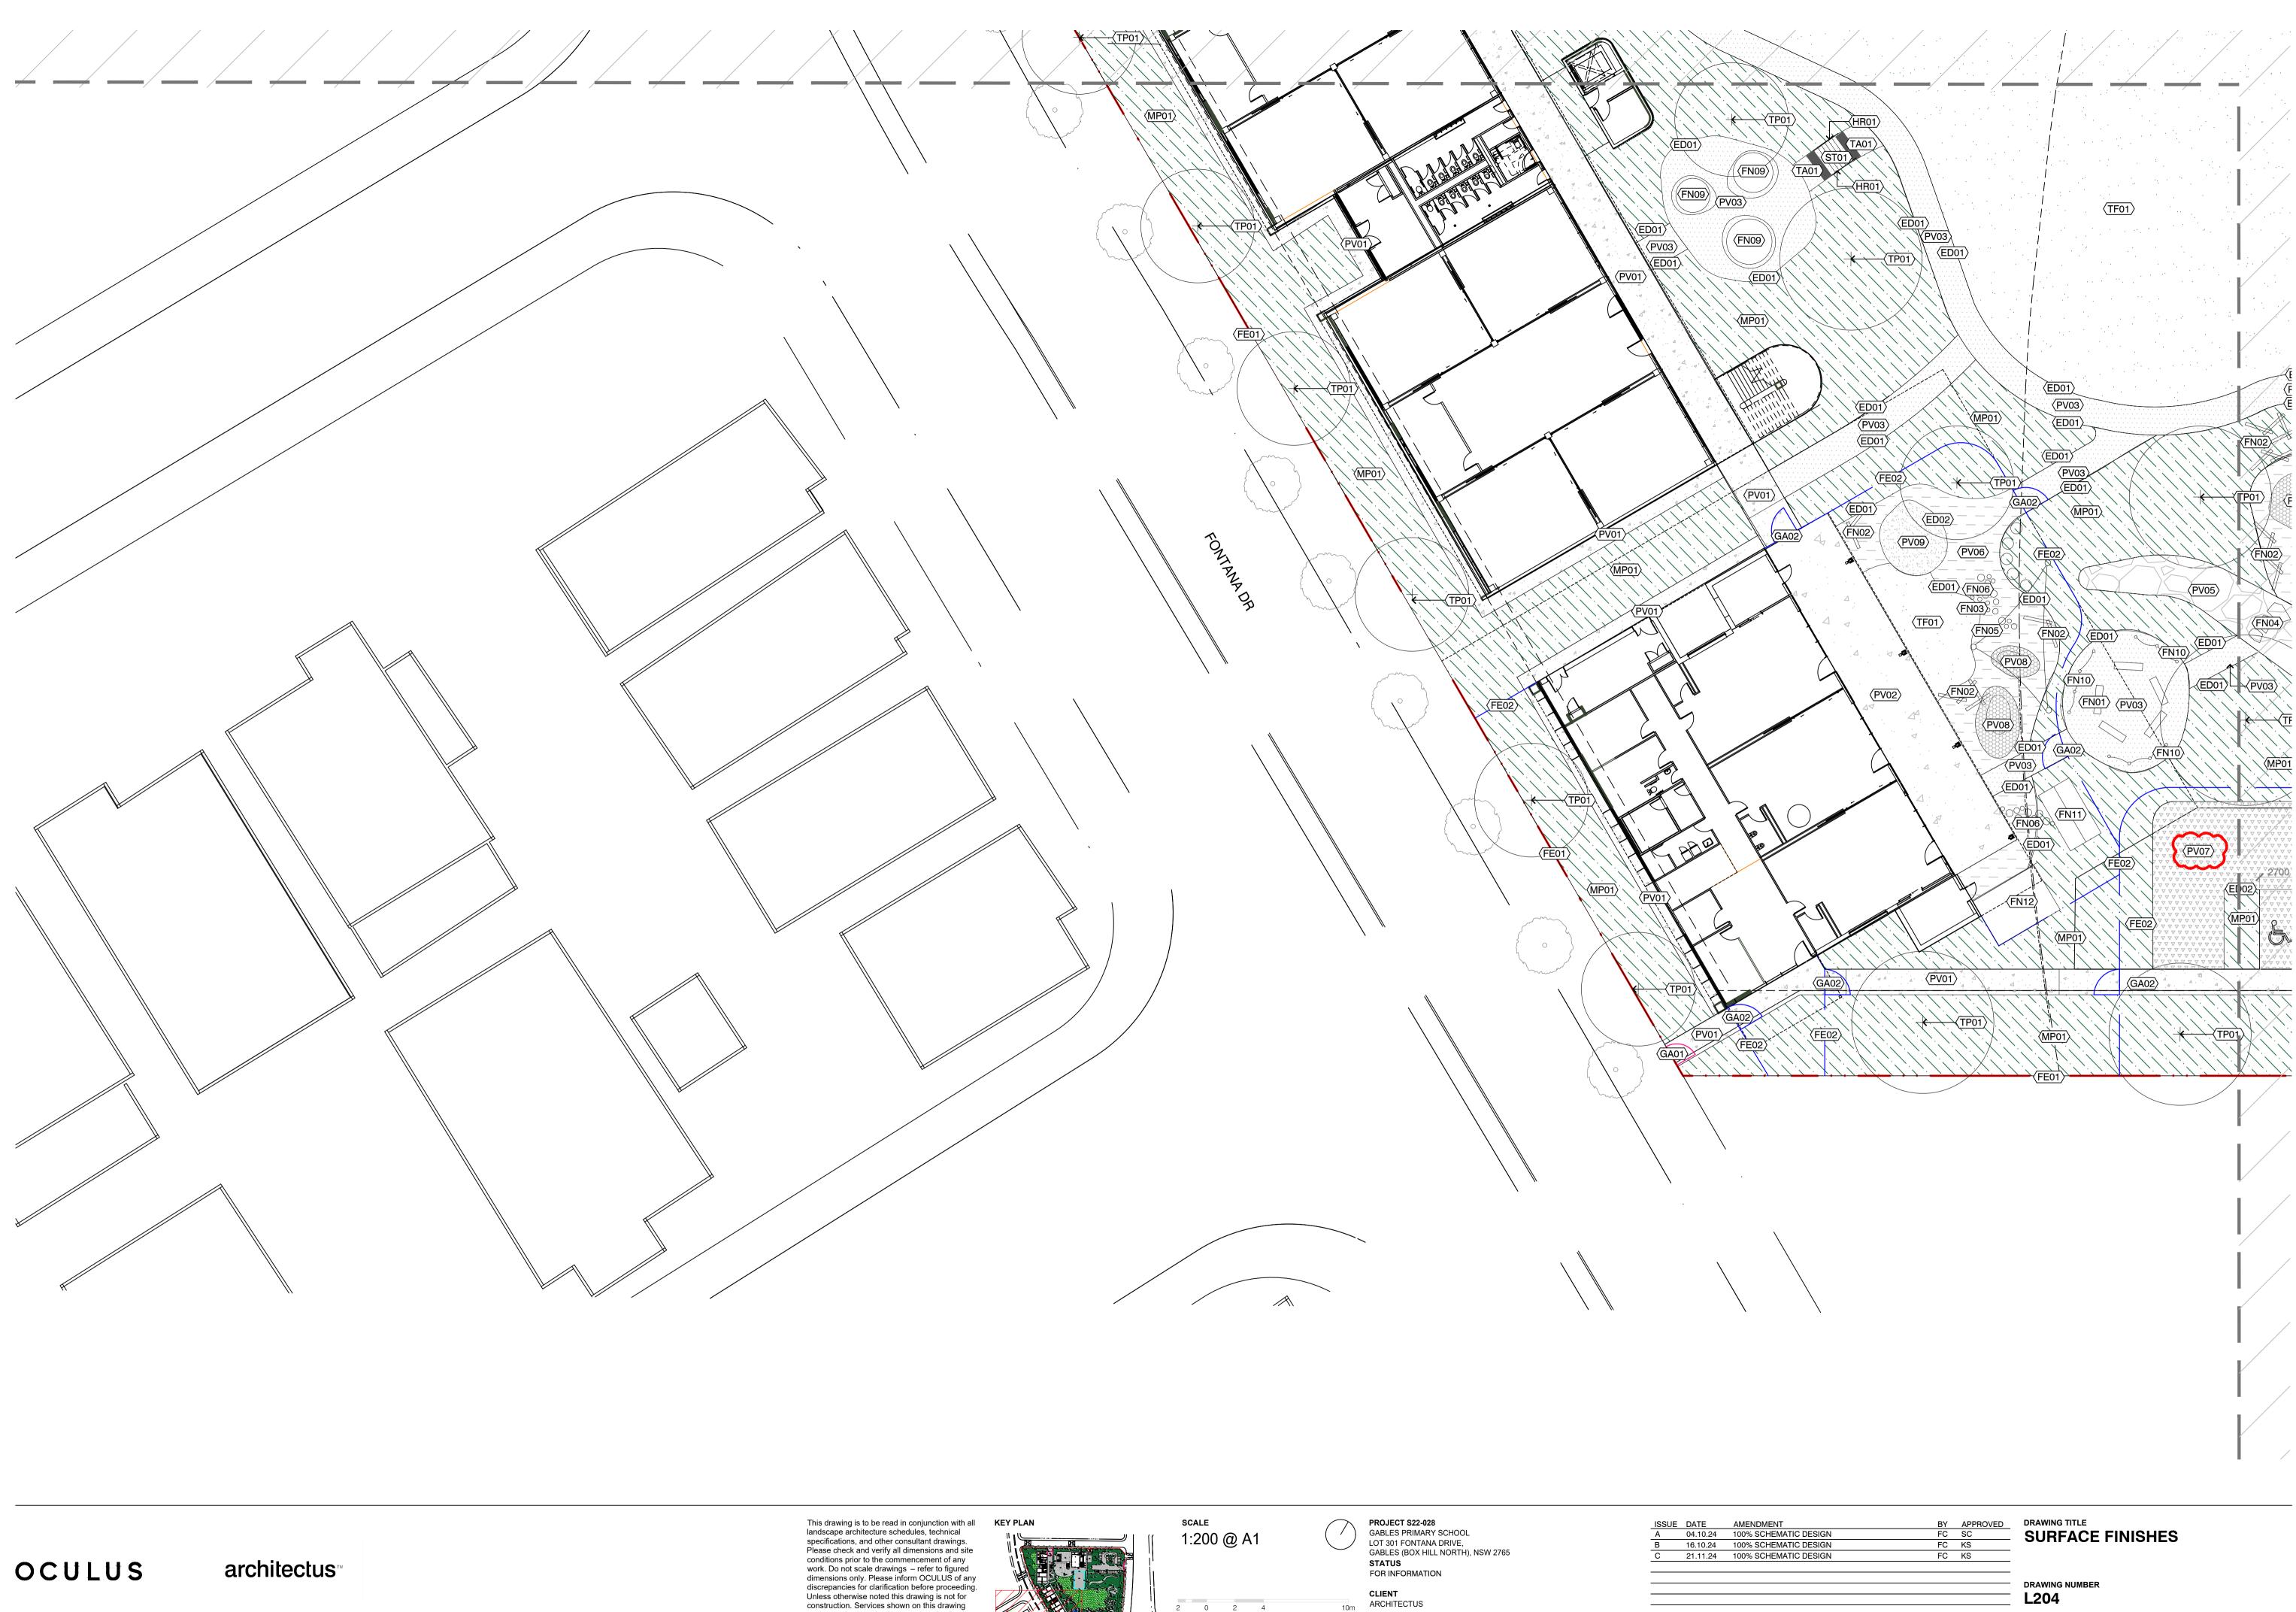

# GRADING

EXISTING CONTOUR LINE

**PV - PAVING** 

|   |                                       | (PV01)          | PAVEMENT TYPE 01<br>INSITU CONCRETE PAVING                 |
|---|---------------------------------------|-----------------|------------------------------------------------------------|
|   | · · · · · · · · · · · · · · · · · · · | <pre>PV02</pre> | PAVEMENT TYPE 02<br>INSITU COLOURED CONCRETE PAVING        |
|   |                                       | <pre>PV03</pre> | PAVEMENT TYPE 03<br>DECOMPOSED GRANITE                     |
|   |                                       | (PV04)          | PAVEMENT TYPE 04<br>SPORTS SURFACE                         |
|   |                                       | <pre>PV05</pre> | PAVEMENT TYPE 05<br>NATURAL STONE PEBBLE                   |
|   |                                       | <pre>PV06</pre> | PAVEMENT TYPE 06<br>BARK MULCH                             |
| { |                                       | <pre>PV07</pre> | PAVEMENT TYPE 07<br>VEHICULAR GRADE INSITU CONCRETE PAVING |
|   |                                       | (PV08)          | PAVEMENT TYPE 08<br>RUBBER SOFT FALL                       |
|   |                                       | (PV09)          | PAVEMENT TYPE 09<br>PLAYGROUND SAND                        |

# Gables Primary School - Materials Schedule

Code Description

| 1001 | matorialo | Concauto |
|------|-----------|----------|
|      |           | Details  |

| Paving |                                        |                                                                                                                                                                                                                                                                                                                                       |
|--------|----------------------------------------|---------------------------------------------------------------------------------------------------------------------------------------------------------------------------------------------------------------------------------------------------------------------------------------------------------------------------------------|
| PV01   | INSITU CONCRETE PAVING                 | 100mm thick insitu concrete paving on grade.<br>Finish: Broom finish<br>Supplier: Holcim                                                                                                                                                                                                                                              |
| PV02   | INSITU COLOURED CONCRETE PAVING        | 100mm thick insitu coloured concrete. Sealed with two coats of CCS commercial grade Armourthane sealer.<br>Finish: Broom finish<br>Colour: CCS Terracotta full depth oxide                                                                                                                                                            |
| PV03   | DECOMPOSED GRANITE                     | 100mm depth, compacted and cement stabliised decomposed granite gravel laid on prepared base course<br>and subgrade.<br>Colour: Gold (NO CEMENT STABILISER WITHIN TREE TPZs)                                                                                                                                                          |
| PV04   | ACRYLIC BASKETBALL COURT SURFACE       | Mapei's Mapecoat Acrylic Surface Treatment to manufaturers instructions.<br><b>Colour:</b> TBC<br>1xNo 500x500mm samples panels displaying colour variance and depth of grit blasted finish required to be<br>signed off by super intendant before supply and installation<br><b>Supplier:</b> Kangaroo Courts or approved equivalent |
| PV05   | NATURAL STONE PEBBLE                   | 200mm depth, 75-150mm diam spalls napean river pebble laid on prepared base course and subgrade.<br>Supplier: Australian Native Landscapes                                                                                                                                                                                            |
| PV06   | SOFTFALL BARK MULCH ON GRADE           | Softfall Bark Play mulch.<br>Supplier: Australian Native Landscapes                                                                                                                                                                                                                                                                   |
| PV07   | VEHICULAR GRADE INSITU CONCRETE PAVING | 150mm thick insitu concrete paving on grade. Refer civil engineer's documentation.<br>Finish: Trowel finish<br>Supplier: Holcim                                                                                                                                                                                                       |
| PV08   | RUBBER SOFTFALL                        | Rubber wetpour with attenuation layer as per manfacturers recommendations to extent of fall zone shown on drawings.<br>Colour: Mix Rosehill TPV - TBC<br>Supplier: Surfacedesigns.com.au                                                                                                                                              |
| PV09   | PLAYGROUND SAND                        | 600mm depth of tripled washed fine sand.<br>Supplier: Sydney Landscape Supplies                                                                                                                                                                                                                                                       |