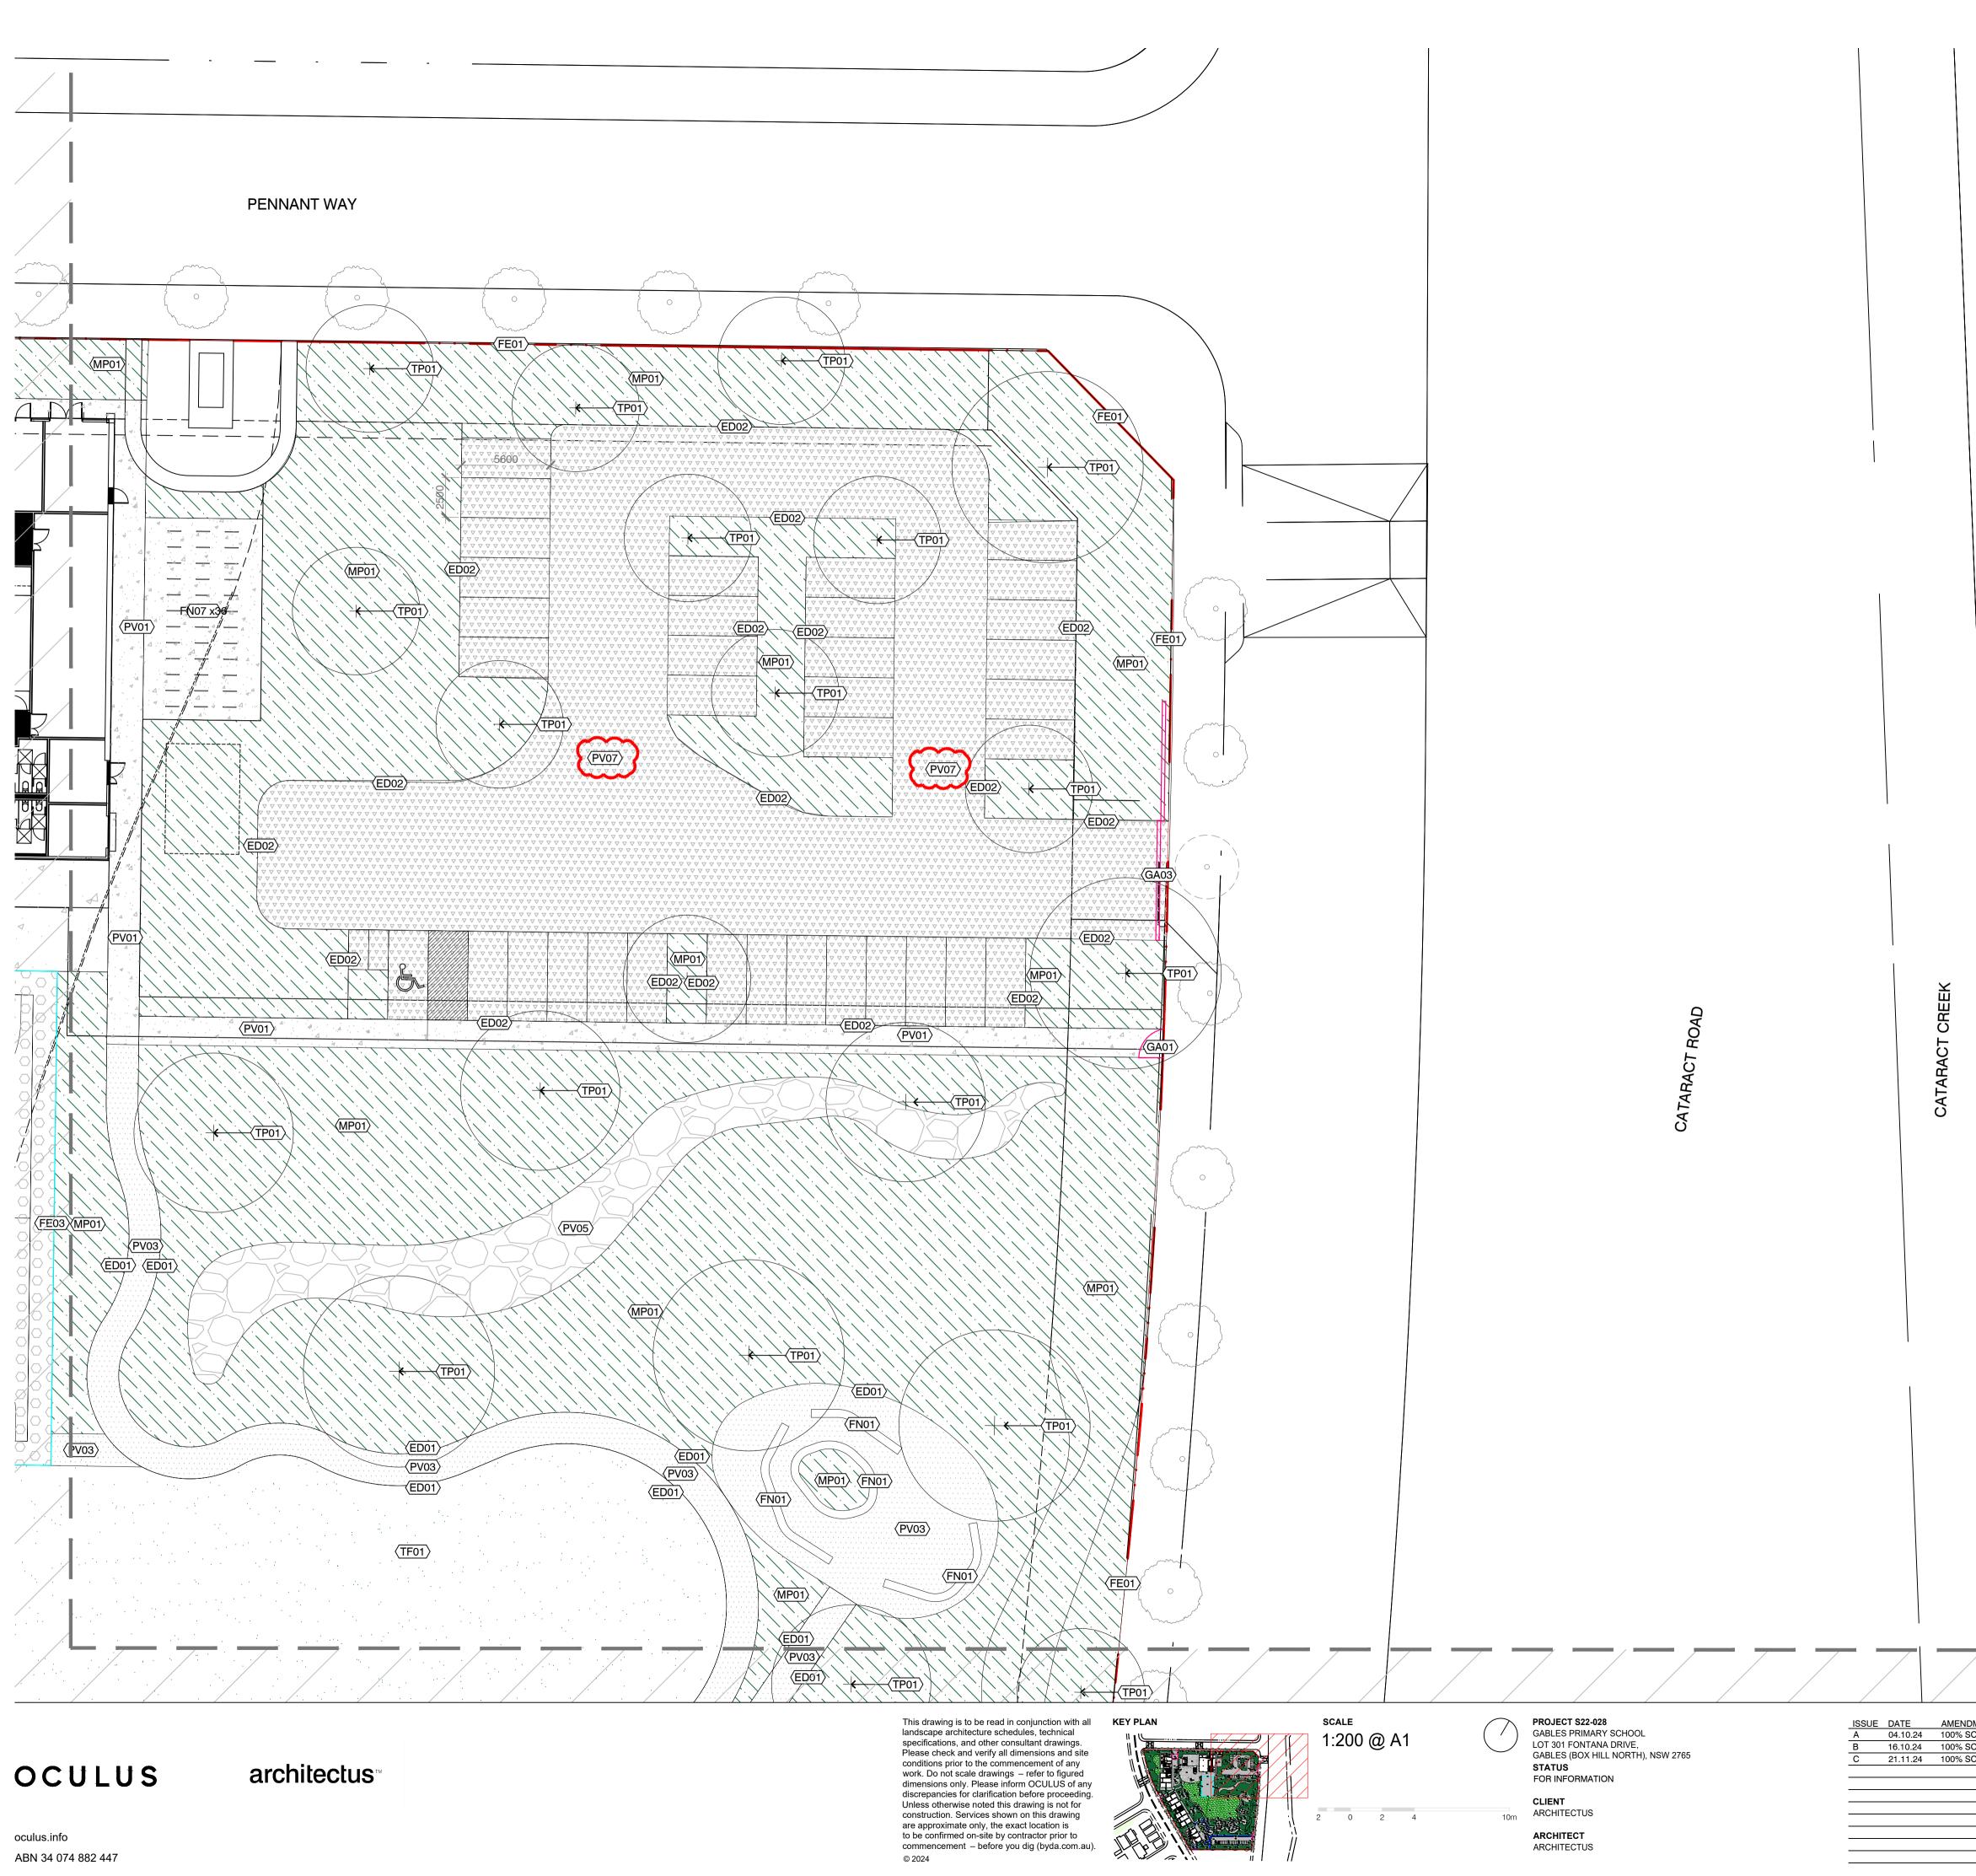

# GRADING

EXISTING CONTOUR LINE

**PV - PAVING** 

|   |                                       | (PV01)          | PAVEMENT TYPE 01<br>INSITU CONCRETE PAVING                 |
|---|---------------------------------------|-----------------|------------------------------------------------------------|
|   | · · · · · · · · · · · · · · · · · · · | <pre>PV02</pre> | PAVEMENT TYPE 02<br>INSITU COLOURED CONCRETE PAVING        |
|   |                                       | <pre>PV03</pre> | PAVEMENT TYPE 03<br>DECOMPOSED GRANITE                     |
|   |                                       | (PV04)          | PAVEMENT TYPE 04<br>SPORTS SURFACE                         |
|   |                                       | <pre>PV05</pre> | PAVEMENT TYPE 05<br>NATURAL STONE PEBBLE                   |
|   |                                       | <pre>PV06</pre> | PAVEMENT TYPE 06<br>BARK MULCH                             |
| { |                                       | <pre>PV07</pre> | PAVEMENT TYPE 07<br>VEHICULAR GRADE INSITU CONCRETE PAVING |
|   |                                       | (PV08)          | PAVEMENT TYPE 08<br>RUBBER SOFT FALL                       |
|   |                                       | (PV09)          | PAVEMENT TYPE 09<br>PLAYGROUND SAND                        |

# Gables Primary School - Materials Schedule

Code Description

| 1001 | matorialo | Concauto |
|------|-----------|----------|
|      |           | Details  |

| Paving |                                        |                                                                                                                                                                                                                                                                                                                                       |
|--------|----------------------------------------|---------------------------------------------------------------------------------------------------------------------------------------------------------------------------------------------------------------------------------------------------------------------------------------------------------------------------------------|
| PV01   | INSITU CONCRETE PAVING                 | 100mm thick insitu concrete paving on grade.<br>Finish: Broom finish<br>Supplier: Holcim                                                                                                                                                                                                                                              |
| PV02   | INSITU COLOURED CONCRETE PAVING        | 100mm thick insitu coloured concrete. Sealed with two coats of CCS commercial grade Armourthane sealer.<br>Finish: Broom finish<br>Colour: CCS Terracotta full depth oxide                                                                                                                                                            |
| PV03   | DECOMPOSED GRANITE                     | 100mm depth, compacted and cement stabliised decomposed granite gravel laid on prepared base course<br>and subgrade.<br>Colour: Gold (NO CEMENT STABILISER WITHIN TREE TPZs)                                                                                                                                                          |
| PV04   | ACRYLIC BASKETBALL COURT SURFACE       | Mapei's Mapecoat Acrylic Surface Treatment to manufaturers instructions.<br><b>Colour:</b> TBC<br>1xNo 500x500mm samples panels displaying colour variance and depth of grit blasted finish required to be<br>signed off by super intendant before supply and installation<br><b>Supplier:</b> Kangaroo Courts or approved equivalent |
| PV05   | NATURAL STONE PEBBLE                   | 200mm depth, 75-150mm diam spalls napean river pebble laid on prepared base course and subgrade.<br>Supplier: Australian Native Landscapes                                                                                                                                                                                            |
| PV06   | SOFTFALL BARK MULCH ON GRADE           | Softfall Bark Play mulch.<br>Supplier: Australian Native Landscapes                                                                                                                                                                                                                                                                   |
| PV07   | VEHICULAR GRADE INSITU CONCRETE PAVING | 150mm thick insitu concrete paving on grade. Refer civil engineer's documentation.<br>Finish: Trowel finish<br>Supplier: Holcim                                                                                                                                                                                                       |
| PV08   | RUBBER SOFTFALL                        | Rubber wetpour with attenuation layer as per manfacturers recommendations to extent of fall zone shown on drawings.<br>Colour: Mix Rosehill TPV - TBC<br>Supplier: Surfacedesigns.com.au                                                                                                                                              |
| PV09   | PLAYGROUND SAND                        | 600mm depth of tripled washed fine sand.<br>Supplier: Sydney Landscape Supplies                                                                                                                                                                                                                                                       |