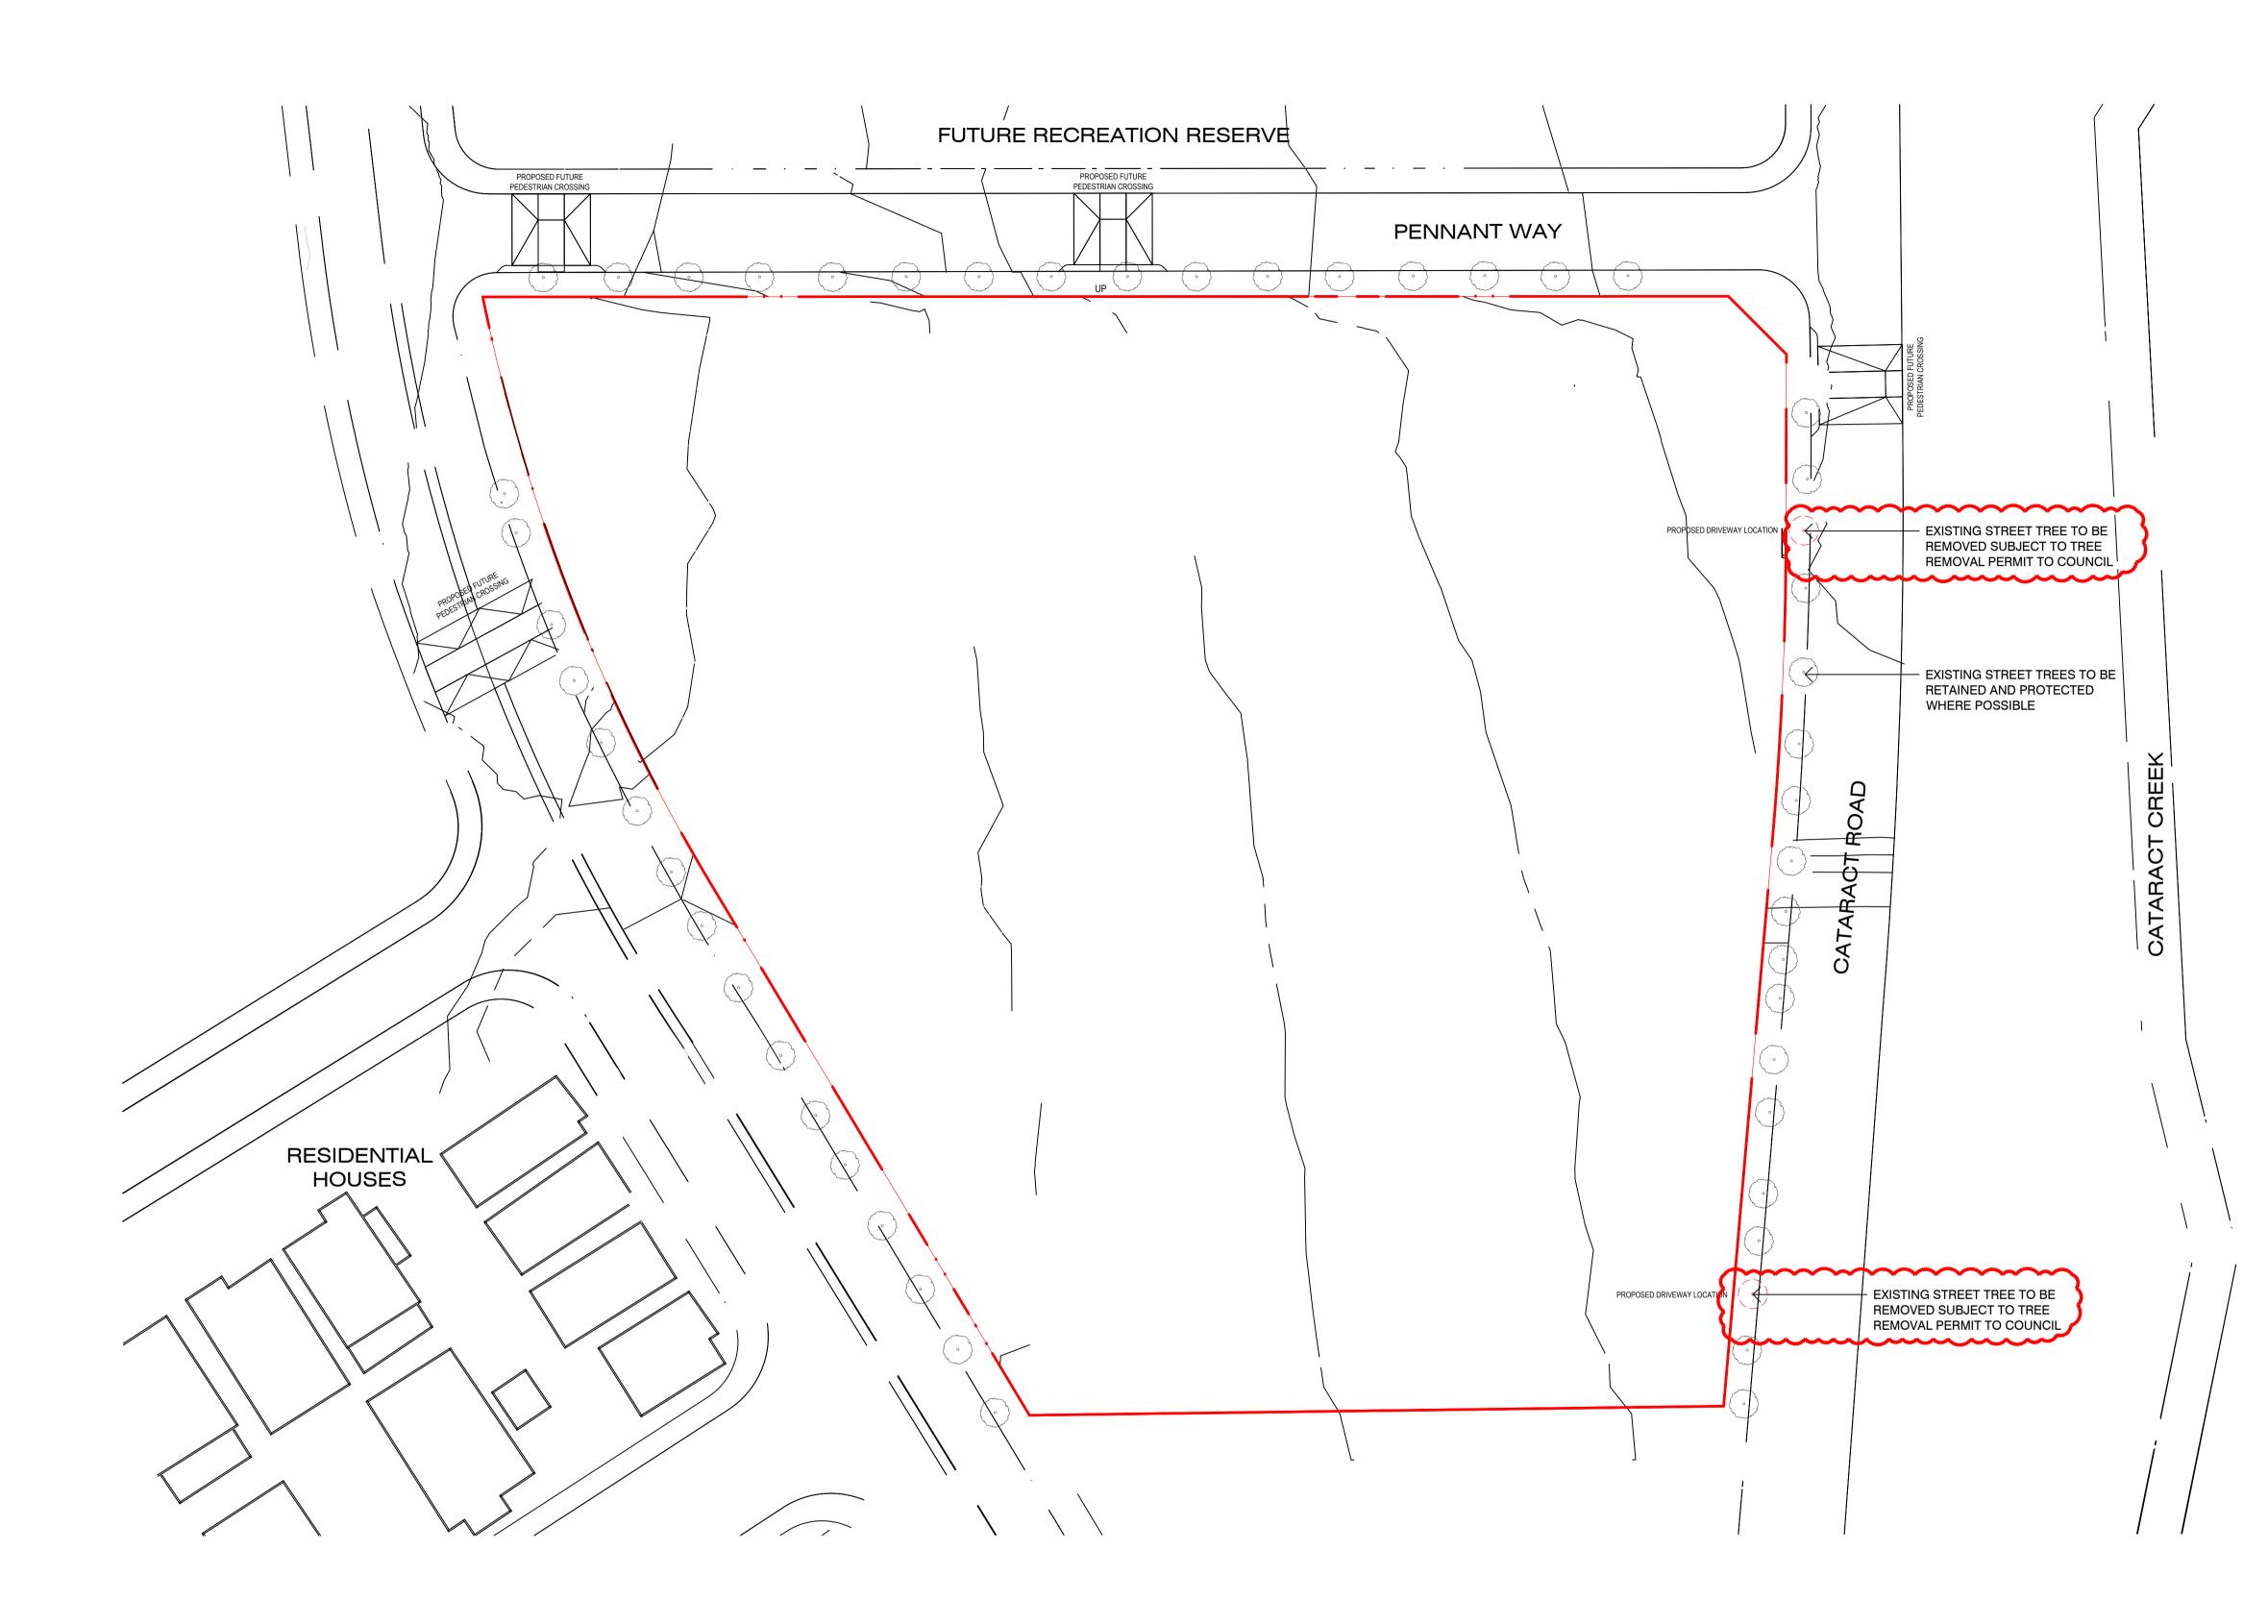

| to be read in conjunction with all KEY PLAN                         | SCALE      | PROJECT S22-028                   | ISSUE DATE AMENDMENT             | BY APPROVED | DRAWING TITLE             |
|---------------------------------------------------------------------|------------|-----------------------------------|----------------------------------|-------------|---------------------------|
| itecture schedules, technical                                       | 1:500 @ A1 | ( / ) GABLES PRIMARY SCHOOL       | A 04.10.24 100% SCHEMATIC DESIGN | FC SC       | TREE RETENTION AND REMOVA |
| and other consultant drawings.<br>nd verify all dimensions and site | 1.500 @ AT | LOT 301 FONTANA DRIVE,            | B 16.10.24 100% SCHEMATIC DESIGN | FC KS       |                           |
| to the commencement of any                                          |            | GABLES (BOX HILL NORTH), NSW 2765 | C 21.11.24 100% SCHEMATIC DESIGN | SC KS       | PLAN                      |
| cale drawings – refer to figured                                    |            |                                   |                                  |             | _                         |
| y. Please inform OCULUS of any                                      |            | FOR INFORMATION                   |                                  |             | DRAWING NUMBER            |
| or clarification before proceeding.                                 |            | CLIENT                            |                                  |             |                           |
| se noted this drawing is not for<br>ervices shown on this drawing   |            | ADCHITECTUS                       |                                  |             | L101                      |
| e only, the exact location is                                       | 15 0 5 10  | 30m ARCHIECTUS                    |                                  |             | _                         |
| d on-site by contractor prior to                                    |            | ARCHITECT                         |                                  |             |                           |
| nt – before you dig (byda.com.au).                                  |            | ARCHITECTUS                       |                                  |             | REVISION                  |

EXISTING TREE LEGEND

|      | EXTENT OF WORKS |                                                                                                                                                                                                                                                                                                                                                                                                                                                                                                                                                                                                                                                                                                                                                                                                                                                                                                                                                                                                                                                                                                                                                                                                                                                                                                                                                                                                                                                                                                                                                                                                                                                                                                                                                                                                                                                                                                                                                                                                                                                                                                                                |  |  |  |
|------|-----------------|--------------------------------------------------------------------------------------------------------------------------------------------------------------------------------------------------------------------------------------------------------------------------------------------------------------------------------------------------------------------------------------------------------------------------------------------------------------------------------------------------------------------------------------------------------------------------------------------------------------------------------------------------------------------------------------------------------------------------------------------------------------------------------------------------------------------------------------------------------------------------------------------------------------------------------------------------------------------------------------------------------------------------------------------------------------------------------------------------------------------------------------------------------------------------------------------------------------------------------------------------------------------------------------------------------------------------------------------------------------------------------------------------------------------------------------------------------------------------------------------------------------------------------------------------------------------------------------------------------------------------------------------------------------------------------------------------------------------------------------------------------------------------------------------------------------------------------------------------------------------------------------------------------------------------------------------------------------------------------------------------------------------------------------------------------------------------------------------------------------------------------|--|--|--|
| •    | ( <u>TP02</u> ) | TREE PLANTING TYPE 02<br>EXISTING STREET TREE TO<br>BE RETAINED                                                                                                                                                                                                                                                                                                                                                                                                                                                                                                                                                                                                                                                                                                                                                                                                                                                                                                                                                                                                                                                                                                                                                                                                                                                                                                                                                                                                                                                                                                                                                                                                                                                                                                                                                                                                                                                                                                                                                                                                                                                                |  |  |  |
|      | ( <u>TP03</u> ) | TREE PLANTING TYPE 03<br>EXISTING STREET TREE TO BE<br>REMOVED SUBJECT TO TREE<br>REMOVAL PERMIT TO COUNCIL                                                                                                                                                                                                                                                                                                                                                                                                                                                                                                                                                                                                                                                                                                                                                                                                                                                                                                                                                                                                                                                                                                                                                                                                                                                                                                                                                                                                                                                                                                                                                                                                                                                                                                                                                                                                                                                                                                                                                                                                                    |  |  |  |
| Linn | -               | a contraction of the second se |  |  |  |