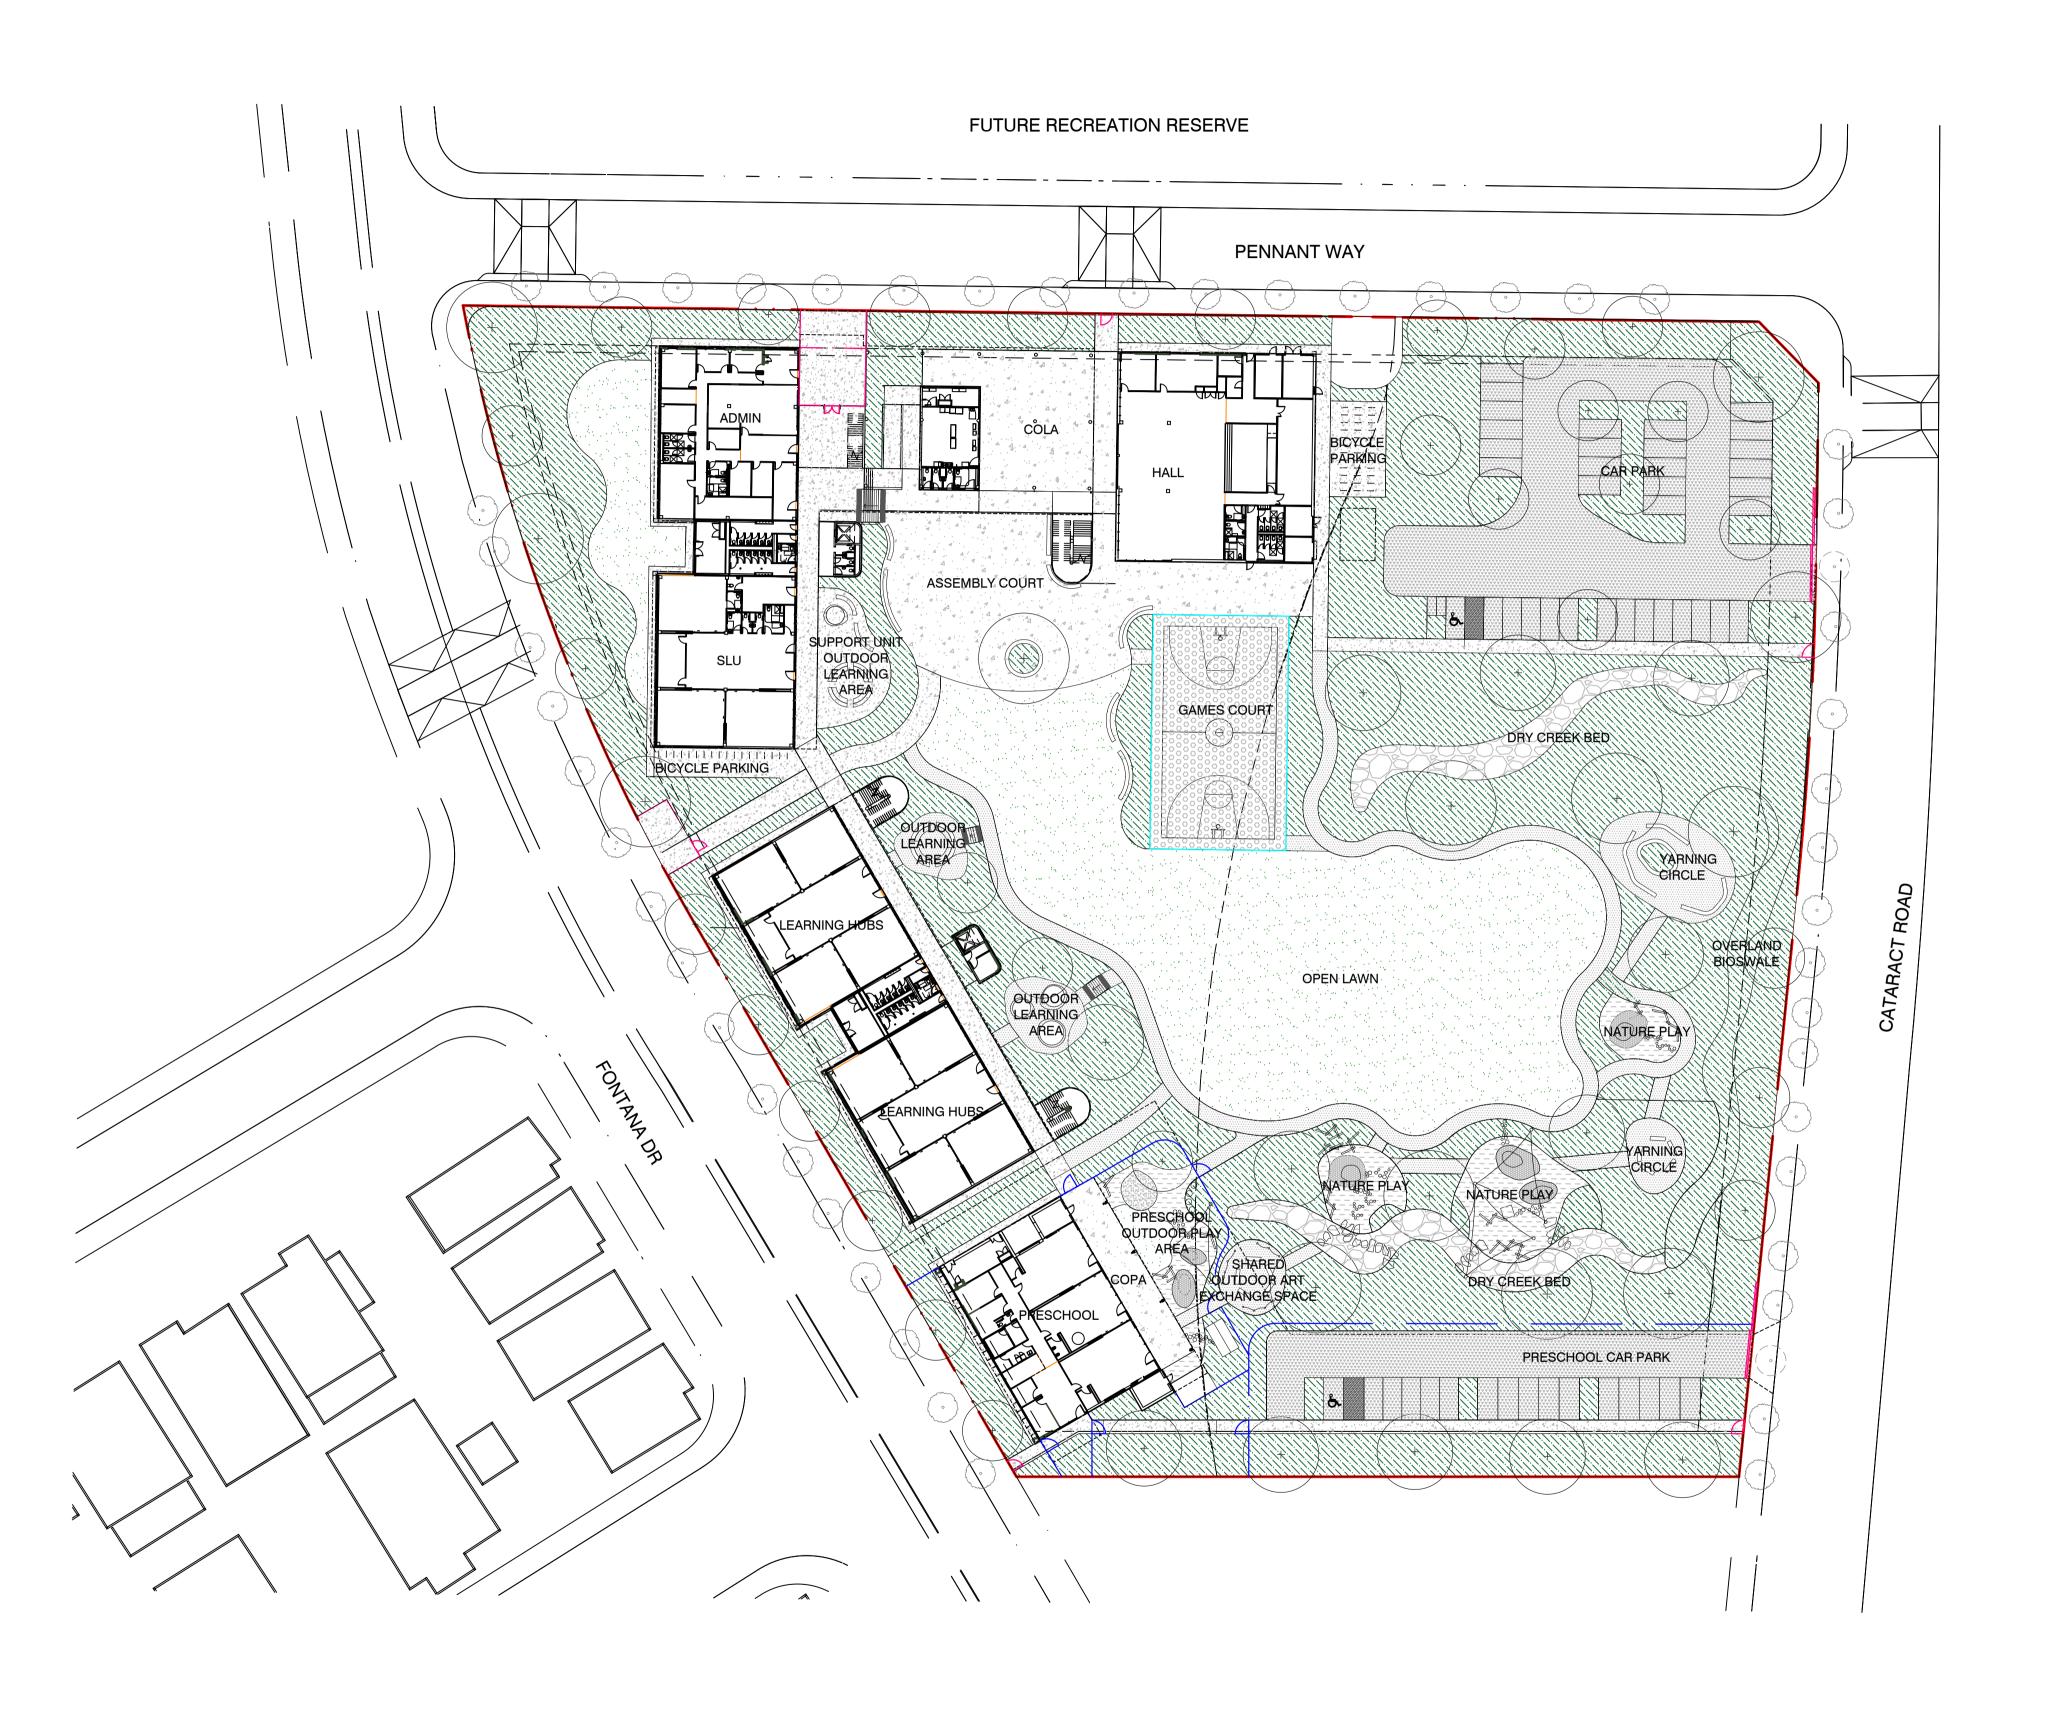

|  |  |  |
| Linn | -               | a contraction of the second se |  |  |  |



© 2024



architectus™

oculus.info ABN 34 074 882 447

| 5 ,                                                                                               | KEY PLAN | SCALE      | $\frown$     | PROJECT S22-028                   | ISSUE | DATE     | AMENDI  |
|---------------------------------------------------------------------------------------------------|----------|------------|--------------|-----------------------------------|-------|----------|---------|
| landscape architecture schedules, technical                                                       |          | 1:500 @ A1 | ( / )        | GABLES PRIMARY SCHOOL             | A     | 04.10.24 | 100% SC |
| specifications, and other consultant drawings.<br>Please check and verify all dimensions and site |          | 1.500 @ A1